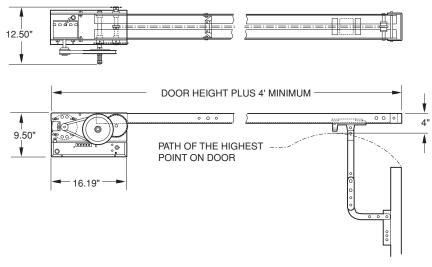

## **Notes:**

- 1) Refer to Model MT product data sheet for general information
- 2) Refer to drawing \_\_\_\_\_\_ for wiring diagram

| MOTOR AMPERAGE RATING |                               |  |
|-----------------------|-------------------------------|--|
| HORSE                 | <b>VOLTAGE - PHASE - 60Hz</b> |  |
| POWER                 | 115-1Ø                        |  |
| 1/2                   | 6.5                           |  |